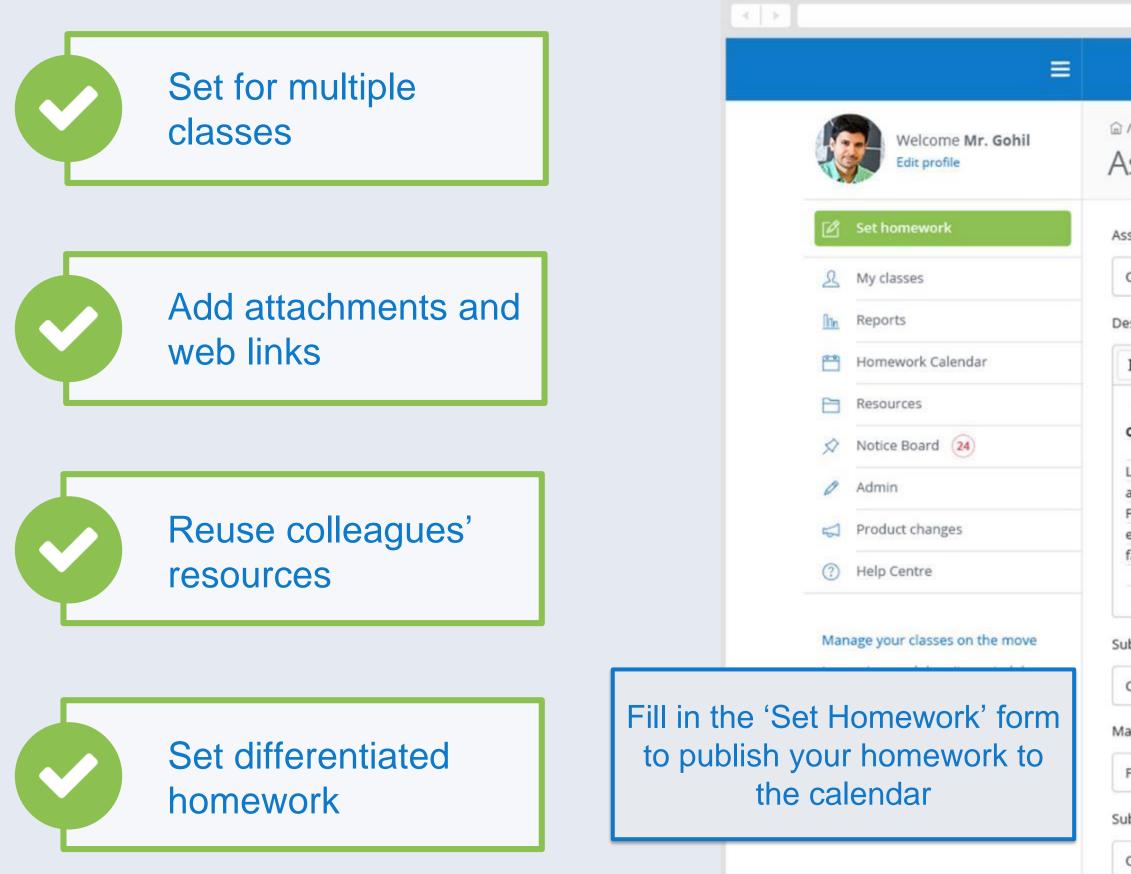

### With Show My Homework... Teachers set homework online

|                                                                                                                                                                                                                                                                      | Search for students Q                                                                                             |
|----------------------------------------------------------------------------------------------------------------------------------------------------------------------------------------------------------------------------------------------------------------------|-------------------------------------------------------------------------------------------------------------------|
| Set homework / Assignment                                                                                                                                                                                                                                            |                                                                                                                   |
| Assignment title* Reason for this piece of homework*                                                                                                                                                                                                                 | Top 5 most popular assignments                                                                                    |
| Capitals of the world Exam preparation                                                                                                                                                                                                                               | Capitals of the world Class 10A Re-use                                                                            |
| Description*                                                                                                                                                                                                                                                         | Animals of the world                                                                                              |
| в и <u>U</u> ∷≡ ∷≡ ‰ 42 12 62 64 64                                                                                                                                                                                                                                  | Class 10A<br>The future of technology<br>Class 10A<br>Example long homework assi<br>Class 10A<br>Re-use<br>Re-use |
| Capitals of the world                                                                                                                                                                                                                                                |                                                                                                                   |
| Lorem ipsum dolor sit amet, consectetur adipiscing elit. Aliquam libero lacus, aliquam<br>at tortor in, pulvinar tempor ante. Proin et cursus justo. Morbi eget semper neque.<br>Fusce malesuada ex sed purus egestas, a laoreet odio elementum. In suscipit urna in | - Development (UT tak te                                                                                          |
|                                                                                                                                                                                                                                                                      | See all assignments View drafts                                                                                   |
| (557 characters lef<br>Subject* Select class(es)*                                                                                                                                                                                                                    |                                                                                                                   |
| Chemistry 👻 7A                                                                                                                                                                                                                                                       | ·                                                                                                                 |
| Marking scheme* Completion time*                                                                                                                                                                                                                                     | Select your class and subject<br>which we will import from your<br>MIS                                            |
| Fine Grading A - E                                                                                                                                                                                                                                                   |                                                                                                                   |
| Submission type <sup>*</sup> Issue date <sup>*</sup> Due date <sup>*</sup>                                                                                                                                                                                           |                                                                                                                   |
| Online submission - 17/03/2015 5 24/03/2015                                                                                                                                                                                                                          | 16                                                                                                                |