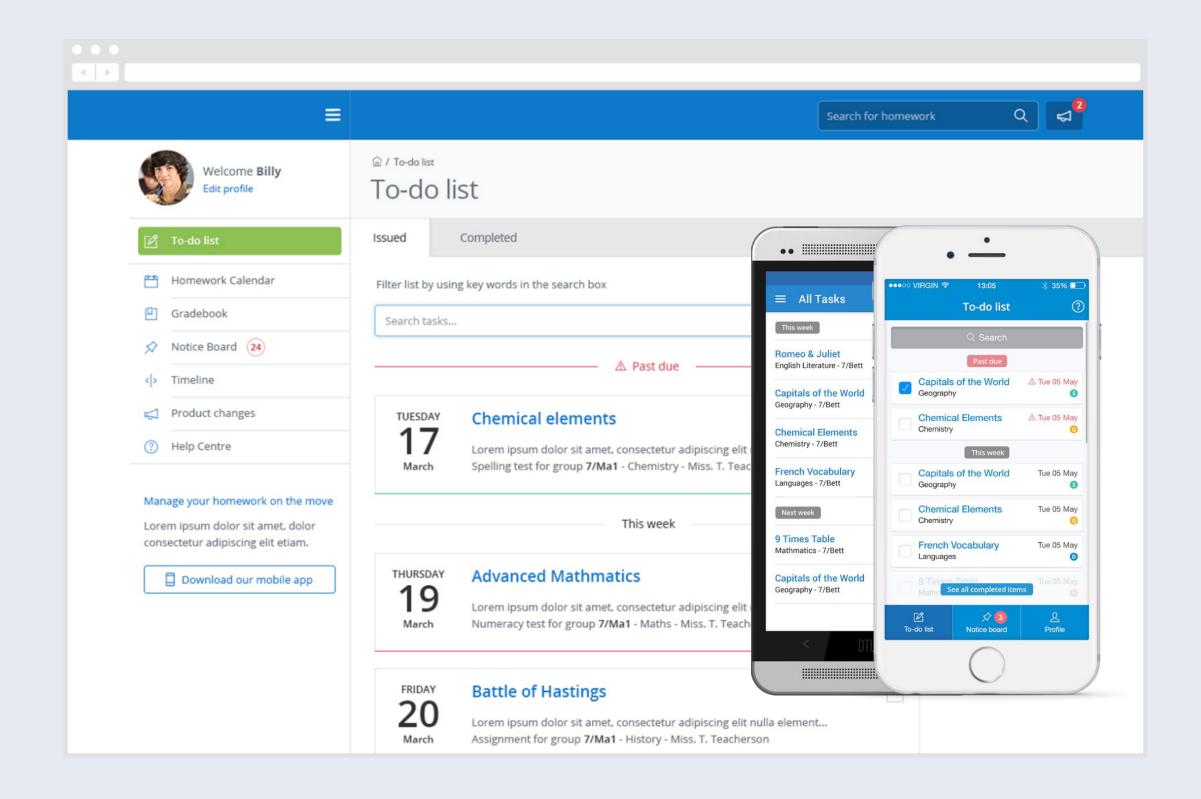

</sup> Due date <sup>*</sup>                                                                                                                                                                                           |                                                                                                                   |
| Online submission - 17/03/2015 5 24/03/2015                                                                                                                                                                                                                          | 16                                                                                                                |



### Then students & parents can view it



### On the calendar without logging in



### Or by logging in to their account



### Fast, easy variation









### Spelling Tests



### Stay organised: Teacher Gradebook









### Reports and insights in seconds





### Works with your devices, and your systems









Office 365









# Contact Us

#### **Dedicated Account Managers** $\checkmark$

- Highly skilled Support Team  $\checkmark$
- Tech Support for Teachers, Parents and Students  $\checkmark$
- Online Help Centre  $\checkmark$
- Online resources  $\checkmark$

## help@showmyhomework.co.uk

### 0207 197 9550

### @showmyhomework