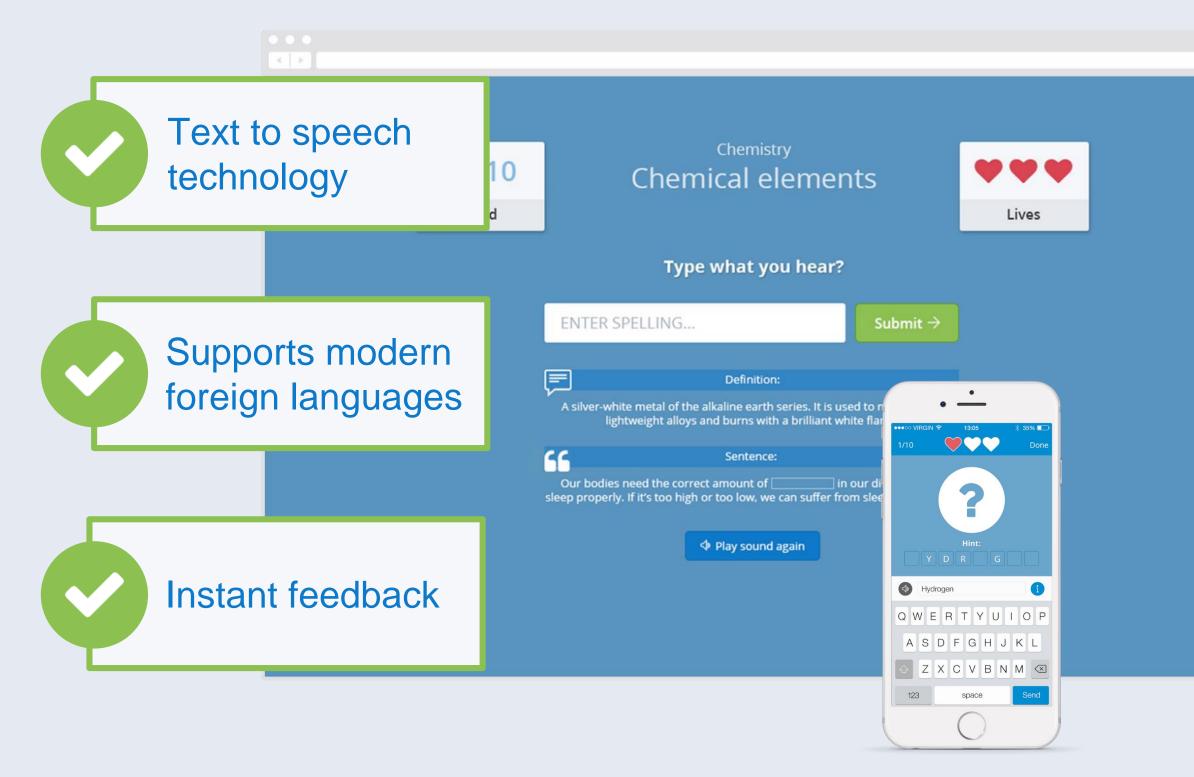

|                                                                                                                   |
| Online submission - 17/03/2015 5 24/03/2015                                                                                                                                                                                                                          | 16                                                                                                                |



### Then students & parents can view it



### On the calendar without logging in



### Or by logging in to their account



### Fast, easy variation









### Spelling Tests



### Stay organised: Teacher Gradebook









### Reports and insights in seconds





### Works with your devices, and your systems









Office 365









# Contact Us

#### **Dedicated Account Managers** $\checkmark$

- Highly skilled Support Team  $\checkmark$
- Tech Support for Teachers, Parents and Students  $\checkmark$
- Online Help Centre  $\checkmark$
- Online resources  $\checkmark$

## help@showmyhomework.co.uk

### 0207 197 9550

### @showmyhomework