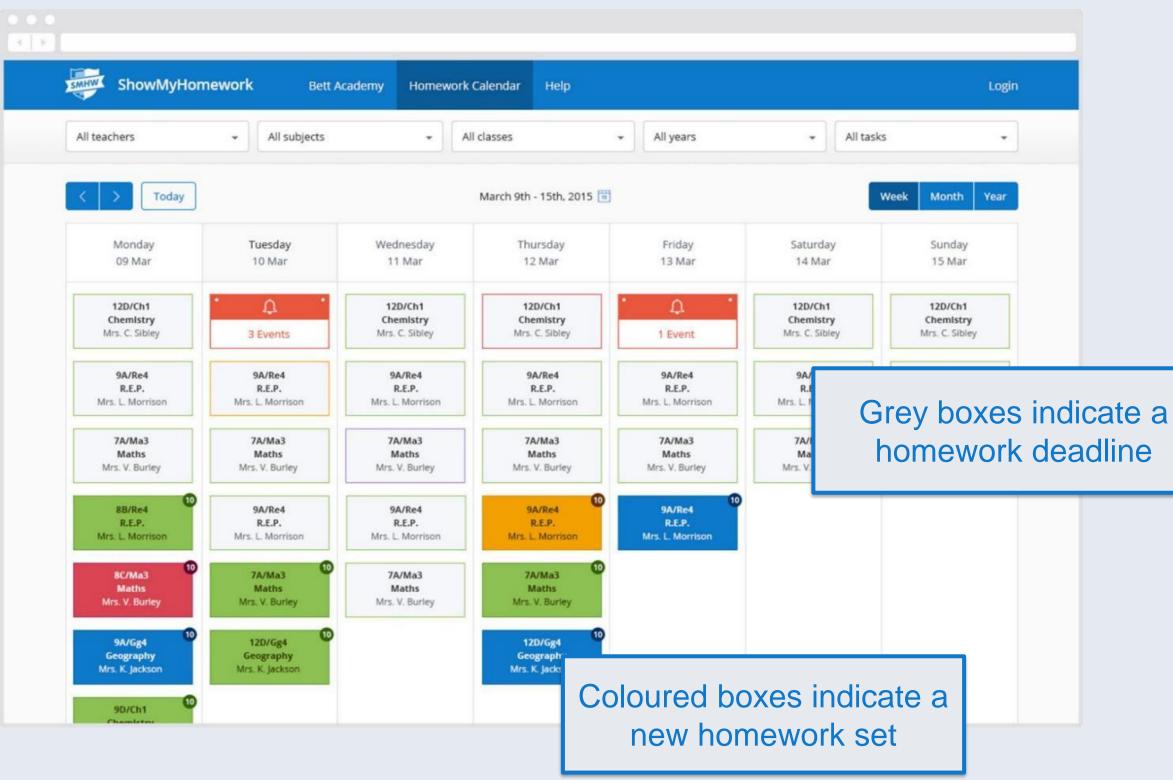

ission type <sup>*</sup> Issue date <sup>*</sup> Due date <sup>*</sup>                                                                                                                                                                                           |                                                                                                                   |
| Online submission - 17/03/2015 5 24/03/2015                                                                                                                                                                                                                          | 16                                                                                                                |



### Then students & parents can view it



### On the calendar without logging in



### Or by logging in to their account



### Fast, easy variation









### Spelling Tests



### Stay organised: Teacher Gradebook









### Reports and insights in seconds





### Works with your devices, and your systems









Office 365









# Contact Us

#### **Dedicated Account Managers** $\checkmark$

- Highly skilled Support Team  $\checkmark$
- Tech Support for Teachers, Parents and Students  $\checkmark$
- Online Help Centre  $\checkmark$
- Online resources  $\checkmark$

## help@showmyhomework.co.uk

### 0207 197 9550

### @showmyhomework