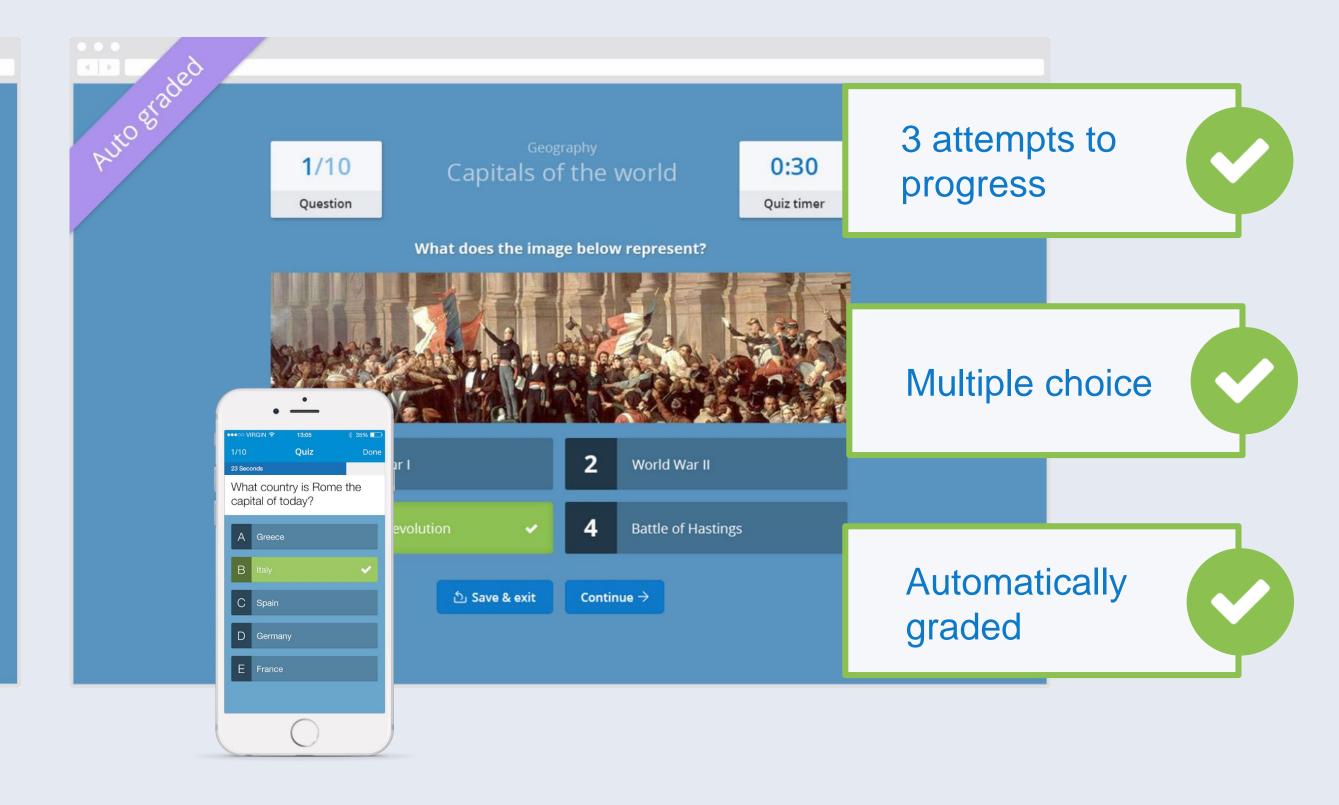

|                                                                                                                   |
| Online submission - 17/03/2015 5 24/03/2015                                                                                                                                                                                                                          | 16                                                                                                                |



### Then students & parents can view it



### On the calendar without logging in



### Or by logging in to their account



### Fast, easy variation









### Spelling Tests



### Stay organised: Teacher Gradebook









### Reports and insights in seconds





### Works with your devices, and your systems









Office 365









# Contact Us

#### **Dedicated Account Managers** $\checkmark$

- Highly skilled Support Team  $\checkmark$
- Tech Support for Teachers, Parents and Students  $\checkmark$
- Online Help Centre  $\checkmark$
- Online resources  $\checkmark$

## help@showmyhomework.co.uk

### 0207 197 9550

### @showmyhomework