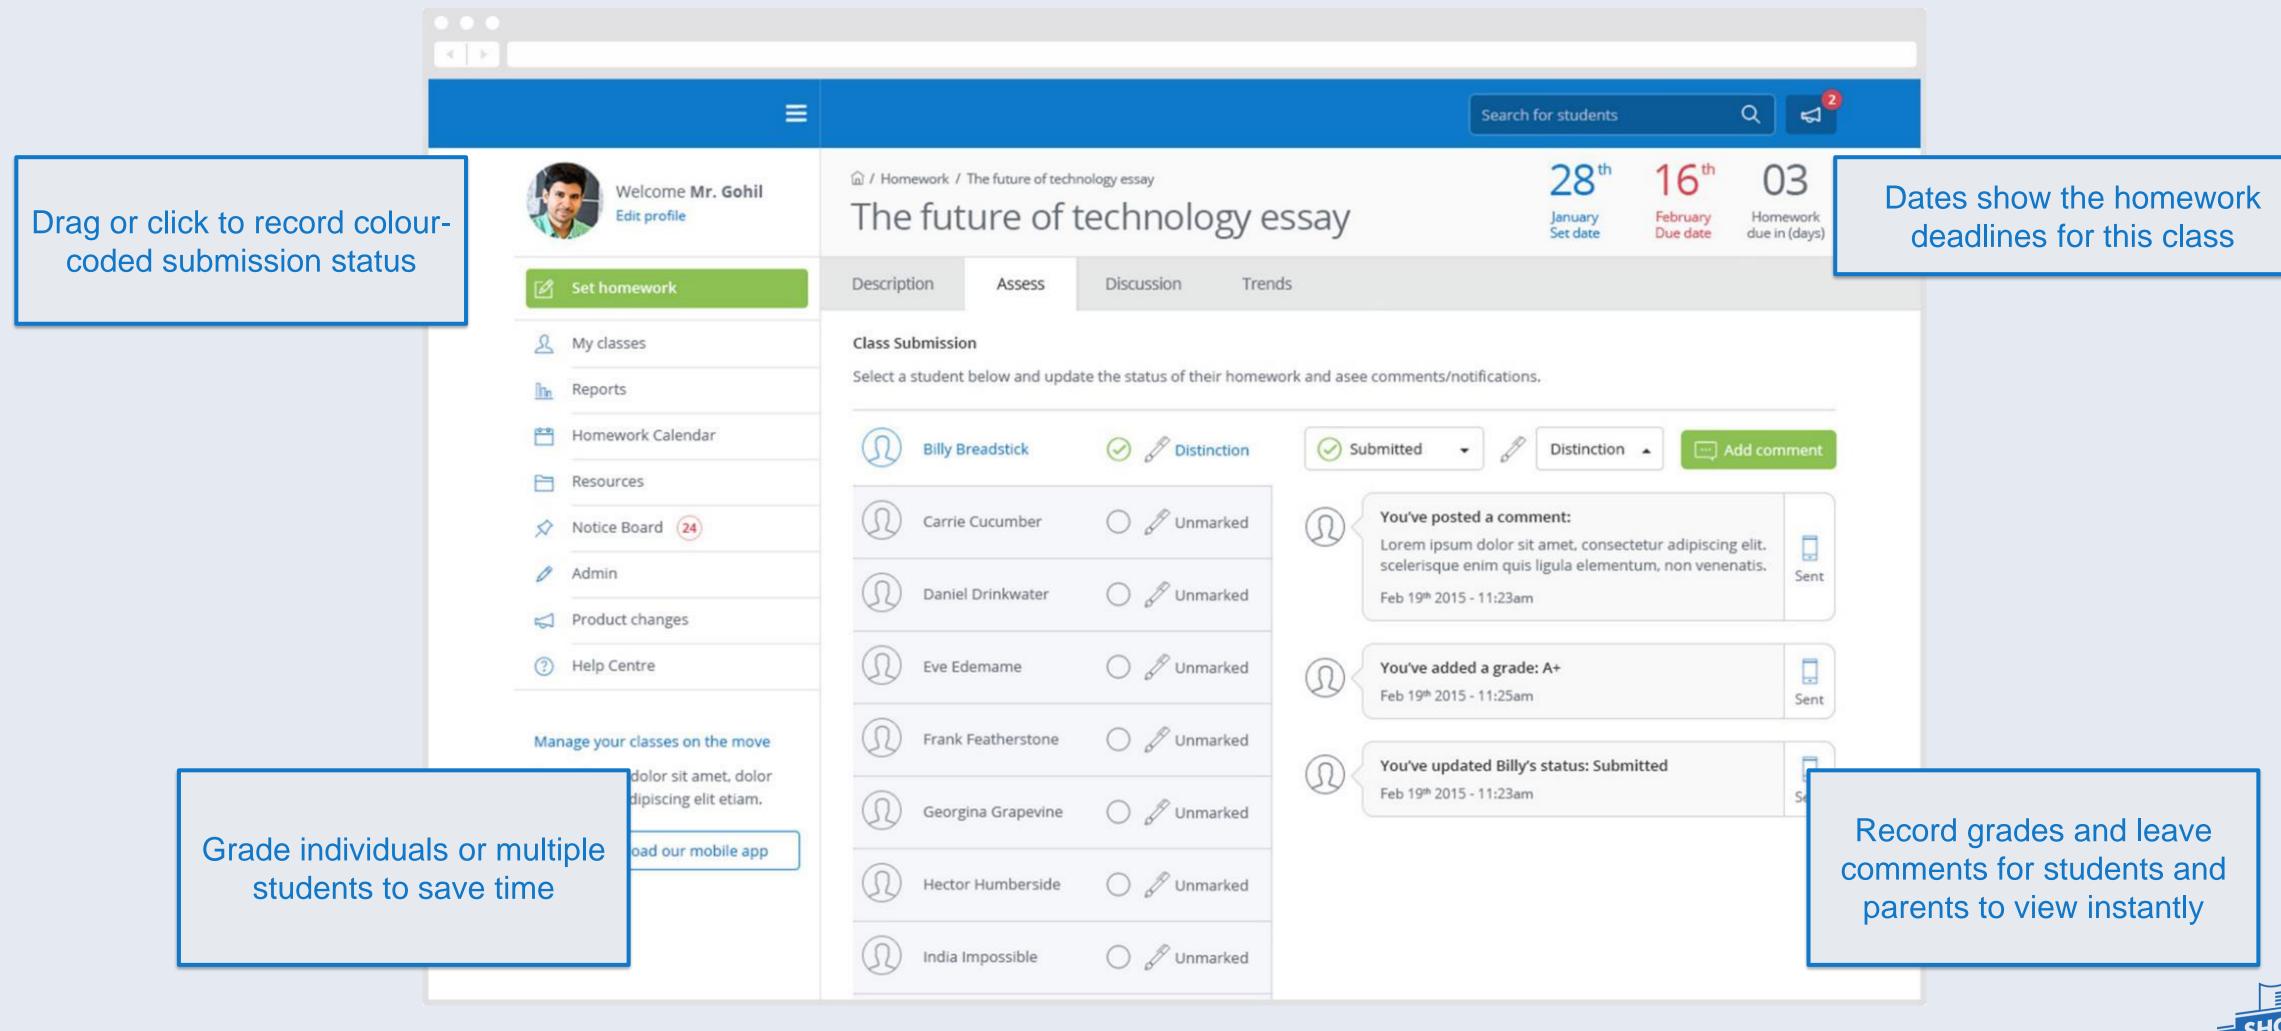

|                                                                                                                   |
| Online submission - 17/03/2015 5 24/03/2015                                                                                                                                                                                                                          | 16                                                                                                                |



### Then students & parents can view it



### On the calendar without logging in



### Or by logging in to their account



### Fast, easy variation









### Spelling Tests



### Stay organised: Teacher Gradebook









### Reports and insights in seconds





### Works with your devices, and your systems









Office 365









# Contact Us

#### **Dedicated Account Managers** $\checkmark$

- Highly skilled Support Team  $\checkmark$
- Tech Support for Teachers, Parents and Students  $\checkmark$
- Online Help Centre  $\checkmark$
- Online resources  $\checkmark$

## help@showmyhomework.co.uk

### 0207 197 9550

### @showmyhomework