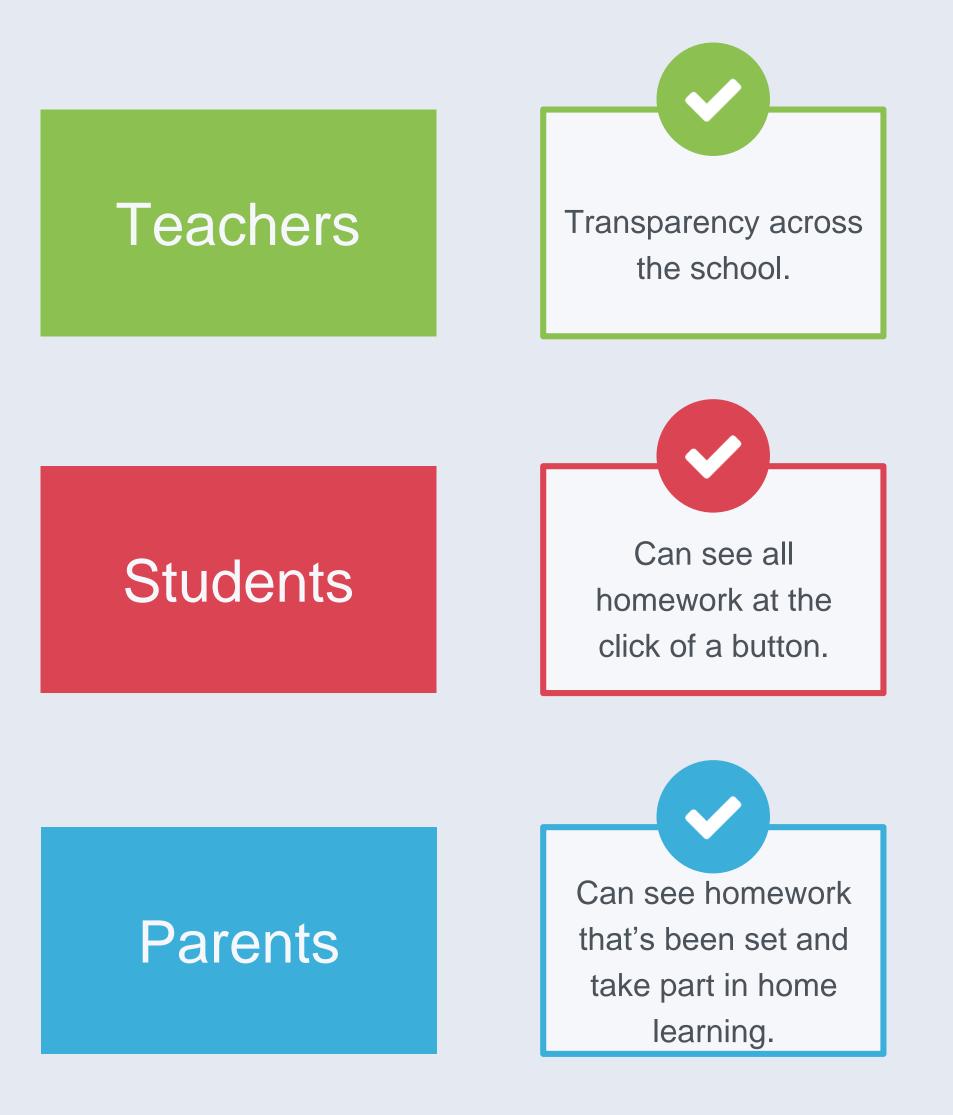

t is Show My Homework



A powerfully simple online homework software accessible on desktop, tablet or mobile. Teachers can create and set engaging homework and students can submit online and parents can track details and deadlines.

Test Homework

#### Homework attachment with Local

20 tasks set this week

**Collins** Content

premium content.

Find out more

Experience the power of

1/Sample - Biology AS Homework

Q SI ENT

1/Sample - Biology AS Homework

Homework attachment with Local 1/Sample - Biology AS Homework

Test Homework 1/Sample - Biology AS Homework

look at the link Amazing/Drama Group - Biology AS Homework

Test Homework 1/Sample - Biology AS Homework

Praise Points

Give praise and manage

student behaviour

Find out more



### Benefits for Teachers, Parents & Students





### With Show My Homework... Teachers set homework online



|                                                                                                                                                                                                                                                                      | Search for students Q                                                                                             |
|----------------------------------------------------------------------------------------------------------------------------------------------------------------------------------------------------------------------------------------------------------------------|------------------------------------------------------------------------------------------