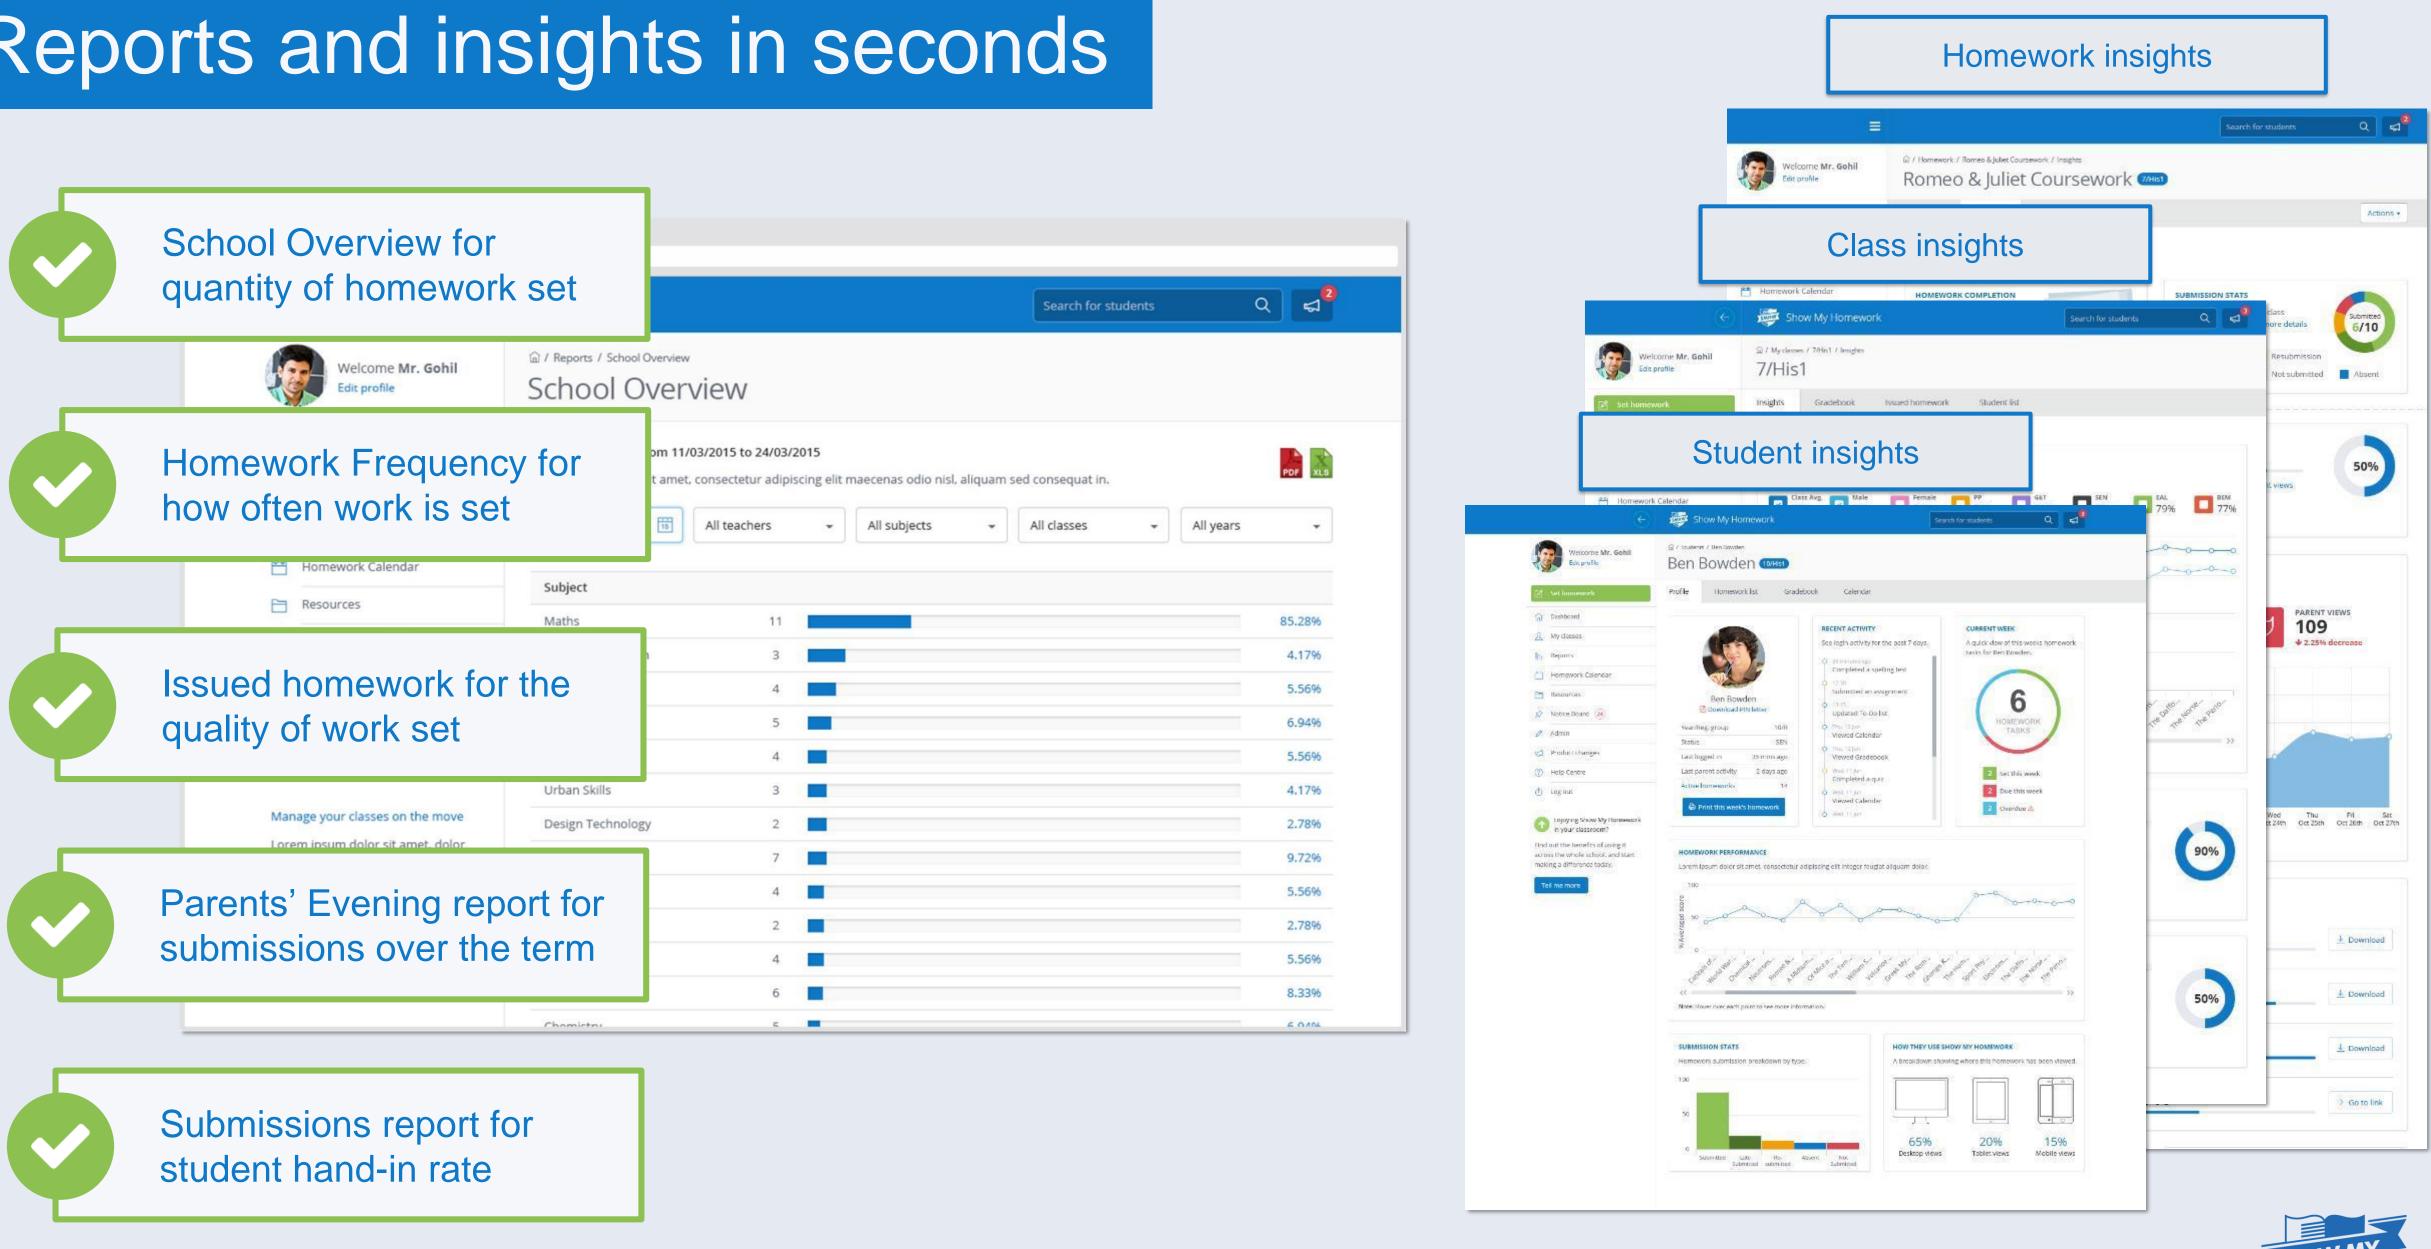

|                                                                                                                   |
| Online submission - 17/03/2015 5 24/03/2015                                                                                                                                                                                                                          | 16                                                                                                                |



### Then students & parents can view it



### On the calendar without logging in



### Or by logging in to their account



### Fast, easy variation









### Spelling Tests



### Stay organised: Teacher Gradebook









### Reports and insights in seconds





### Works with your devices, and your systems









Office 365









# Contact Us

#### **Dedicated Account Managers** $\checkmark$

- Highly skilled Support Team  $\checkmark$
- Tech Support for Teachers, Parents and Students  $\checkmark$
- Online Help Centre  $\checkmark$
- Online resources  $\checkmark$

## help@showmyhomework.co.uk

### 0207 197 9550

### @showmyhomework