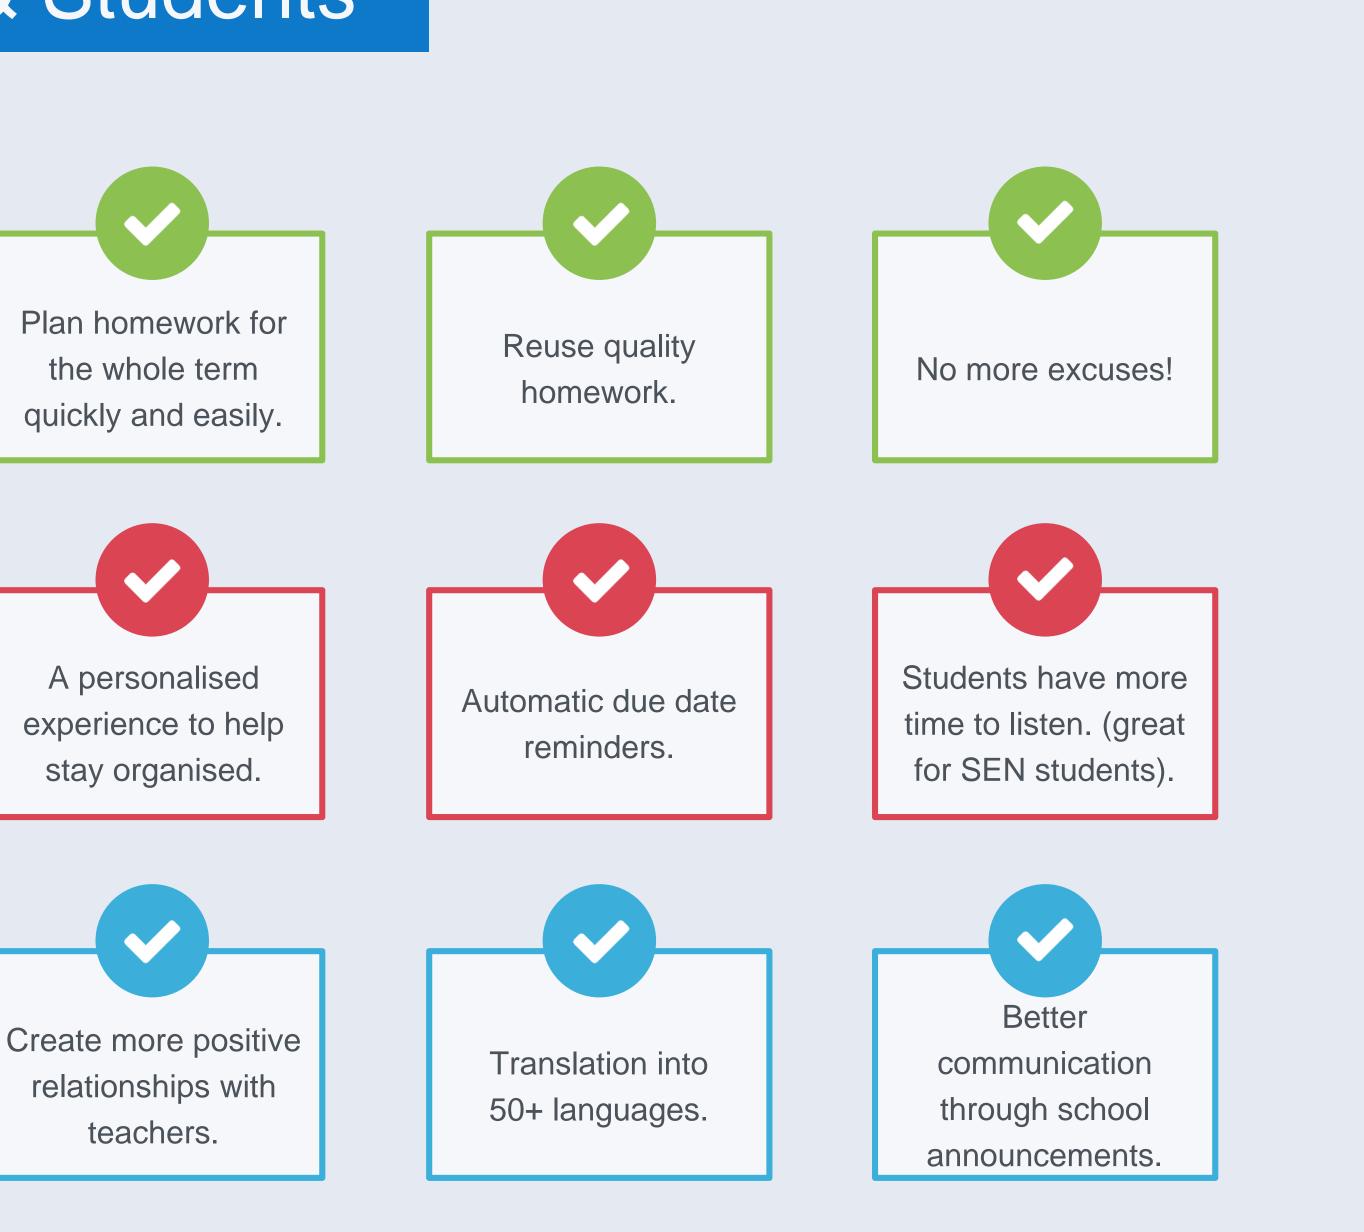

is Show My Homework



A powerfully simple online homework software accessible on desktop, tablet or mobile. Teachers can create and set engaging homework and students can submit online and parents can track details and deadlines.

Test Homework

#### Homework attachment with Local

20 tasks set this week

**Collins** Content

premium content.

Find out more

Experience the power of

1/Sample - Biology AS Homework

Q SI ENT

1/Sample - Biology AS Homework

Homework attachment with Local 1/Sample - Biology AS Homework

Test Homework 1/Sample - Biology AS Homework

look at the link Amazing/Drama Group - Biology AS Homework

Test Homework 1/Sample - Biology AS Homework

Praise Points

Give praise and manage

student behaviour

Find out more



### Benefits for Teachers, Parents & Students





### With Show My Homework... Teachers set homework online



|                                                                                                                                                                                                                                                                      | Search for students Q                                                                                             |
|----------------------------------------------------------------------------------------------------------------------------------------------------------------------------------------------------------------------------------------------------------------------|--------------------------------------------------------------------------------------------