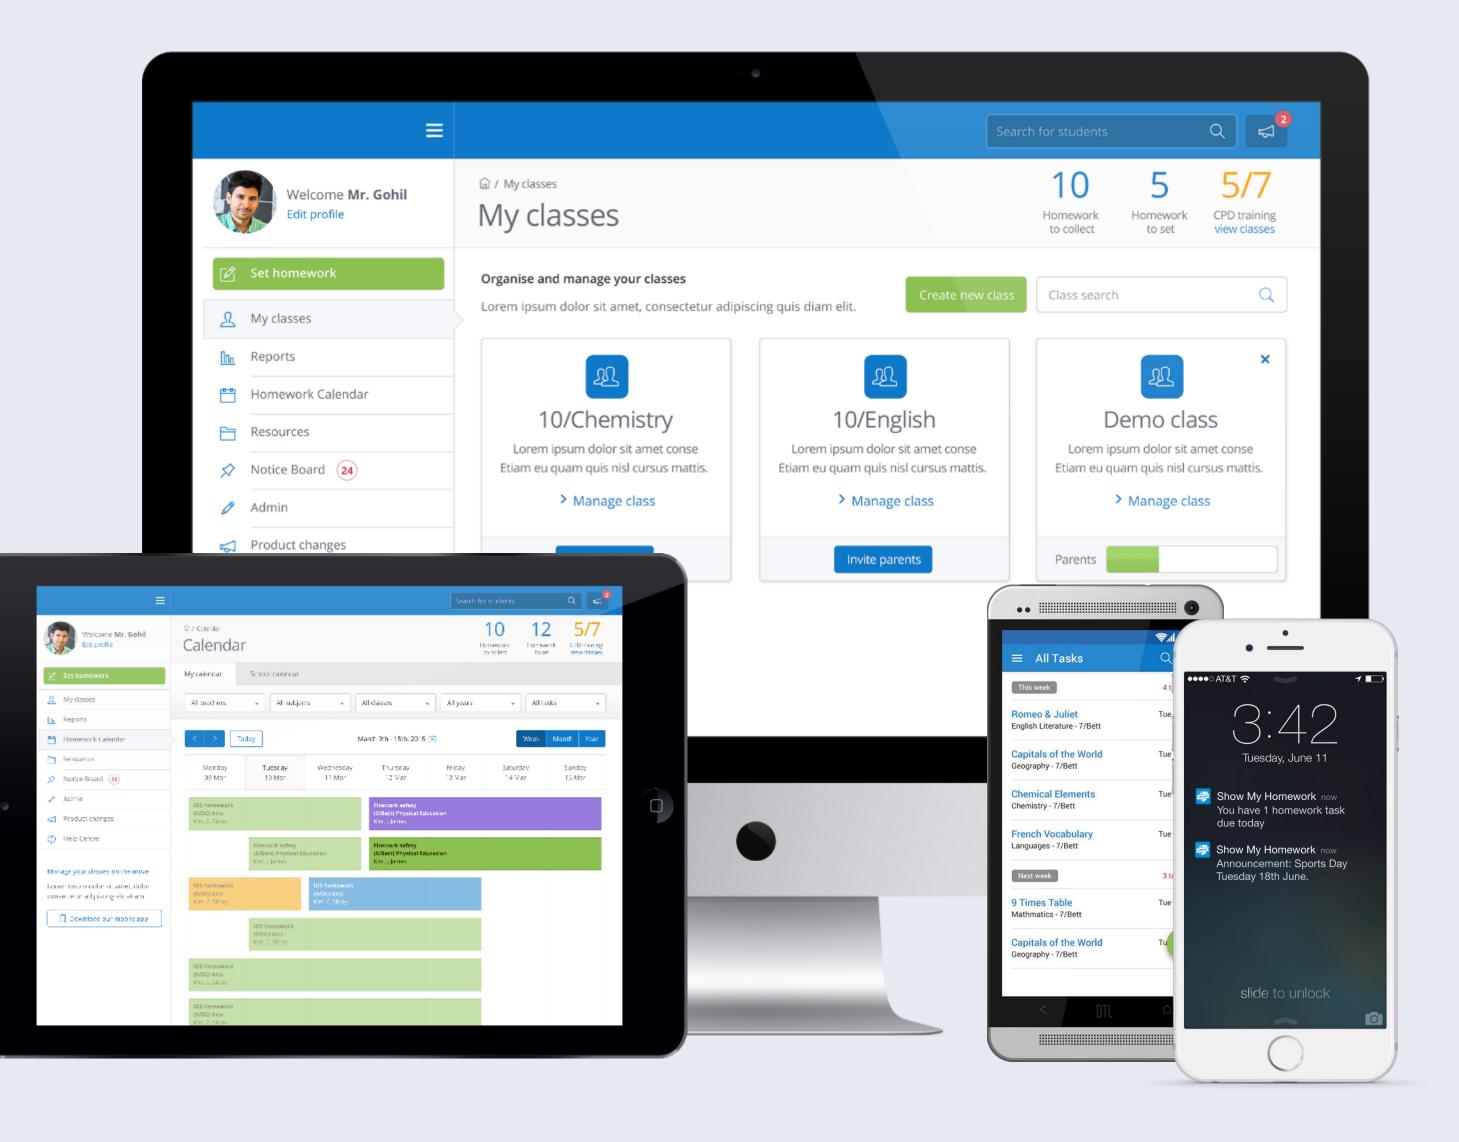

|
| Online submission - 17/03/2015 5 24/03/2015                                                                                                                                                                                                                          | 16                                                                                                                |



### Then students & parents can view it



### On the calendar without logging in



### Or by logging in to their account



### Fast, easy variation









### Spelling Tests



### Stay organised: Teacher Gradebook









### Reports and insights in seconds





### Works with your devices, and your systems









Office 365









# Contact Us

#### **Dedicated Account Managers** $\checkmark$

- Highly skilled Support Team  $\checkmark$
- Tech Support for Teachers, Parents and Students  $\checkmark$
- Online Help Centre  $\checkmark$
- Online resources  $\checkmark$

## help@showmyhomework.co.uk

### 0207 197 9550

### @showmyhomework